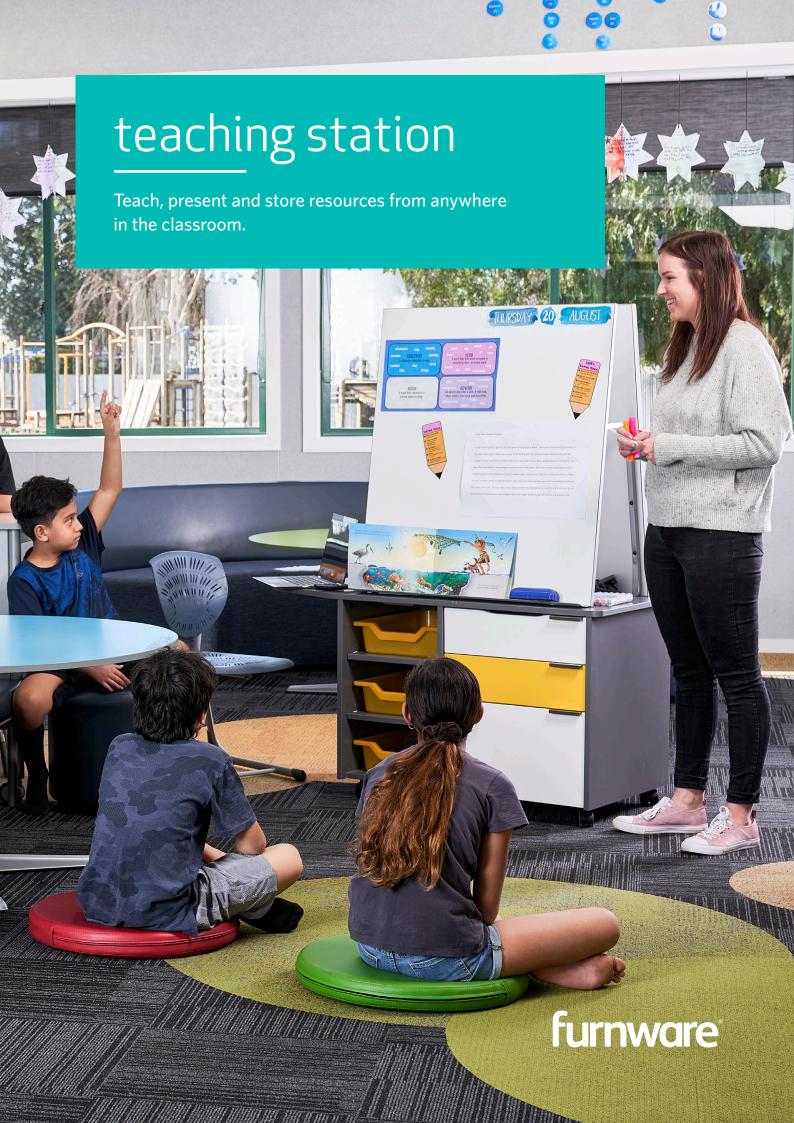

## teaching station

Teachers, here's a design that's right for you and your learners.

Available in a classic or premium style with either a low or high whiteboard teaching display.

## features.

- 18mm MDF top structure with durable PVC edge mobile on 50mm swivel castors - two lockable
- · display boards:

front: porcelain magnetic receptive writeable whiteboard back: pinboard in Keylargo Zinc (grey) textile

- both front and back display boards have Fog (grey) PVC edging, and are fixed on a steel A-frame
- steel A-frame is sturdy and strong, and serves as a handle for easy manoeuvering
- steel penrail under whiteboard
- the rear of the base features a low book rail, a handy space for storing and displaying larger books
- adjustable shelving that can house Furnware Tote Trays
- base options:

premium - combination of open shelving and drawers, with an extended side worktop. one file drawer and cable entry in the top drawer - ideal for charging a stored device while the drawer is closed, all drawers feature sleek finger pull handles classic - open shelving

display board options: low or high