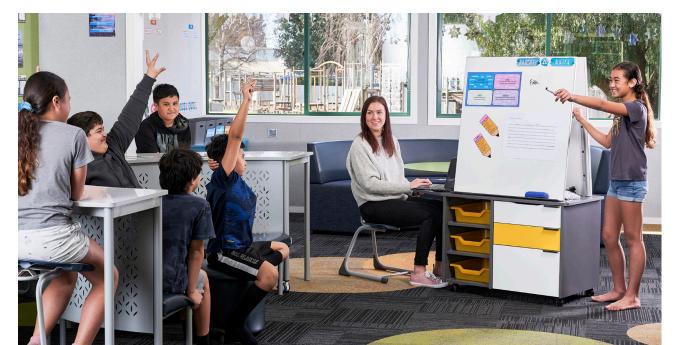

## teaching station

Teachers, here's a design that's right for you and your learners.

Available in a classic or premium style with either a low or high whiteboard teaching display.

## features.

- 18mm MDF top structure with durable PVC edge mobile on 50mm swivel castors - two lockable
- · display boards:

front: porcelain magnetic receptive writeable whiteboard back: pinboard in Keylargo Zinc (grey) textile

- both front and back display boards have Fog (grey) PVC edging, and are fixed on a steel A-frame
- steel A-frame is sturdy and strong, and serves as a handle for easy manoeuvering
- steel penrail under whiteboard
- the rear of the base features a low book rail, a handy space for storing and displaying larger books
- adjustable shelving that can house Furnware Tote Trays
- base options:

premium - combination of open shelving and drawers, with an extended side worktop. one file drawer and cable entry in the top drawer - ideal for charging a stored device while the drawer is closed, all drawers feature sleek finger pull handles classic - open shelving

display board options: low or high