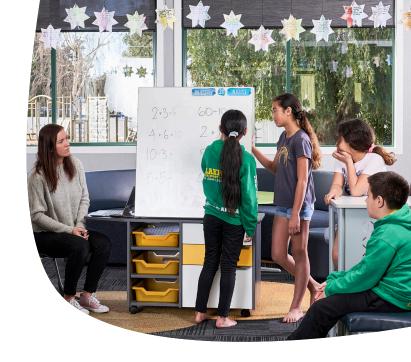

## teaching station

Teachers, here's a design that's right for you and your learners.

Available in a classic or premium style with either a low or high whiteboard teaching display.

## features.

- 18mm MDF top structure with durable PVC edge mobile on 50mm swivel castors - two lockable
- · display boards:

front: porcelain magnetic receptive writeable whiteboard back: pinboard in Keylargo Zinc (grey) textile

- both front and back display boards have Fog (grey) PVC edging, and are fixed on a steel A-frame
- steel A-frame is sturdy and strong, and serves as a handle for easy manoeuvering
- steel penrail under whiteboard
- the rear of the base features a low book rail, a handy space for storing and displaying larger books
- adjustable shelving that can house Furnware Tote Trays
- base options:

display board options: low or high