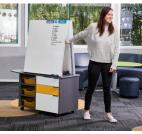

## features.

- 18mm MDF top structure with durable PVC edge mobile on 50mm swivel castors - two lockable
- · display boards:

front: porcelain magnetic receptive writeable whiteboard back: pinboard in Keylargo Zinc (grey) textile

- both front and back display boards have Fog (grey) PVC edging, and are fixed on a steel A-frame
- steel A-frame is sturdy and strong, and serves as a handle for easy manoeuvering
- steel penrail under whiteboard
- the rear of the base features a low book rail, a handy space for storing and displaying larger books
- adjustable shelving that can house Furnware Tote Trays
- base options:

display board options: low or high