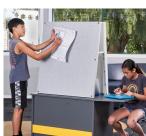

## teaching station

Teachers, here's a design that's right for you and your learners.

Available in a classic or premium style with either a low or high whiteboard teaching display.

display board options: low or high