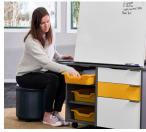

- both front and back display boards have Fog (grey) PVC edging, and are fixed on a steel A-frame
- steel A-frame is sturdy and strong, and serves as a handle for easy manoeuvering
- steel penrail under whiteboard
- the rear of the base features a low book rail, a handy space for storing and displaying larger books
- adjustable shelving that can house Furnware Tote Trays
- base options:

premium - combination of open shelving and drawers, with an extended side worktop. one file drawer and cable entry in the top drawer - ideal for charging a stored device while the drawer is closed, all drawers feature sleek finger pull handles classic - open shelving