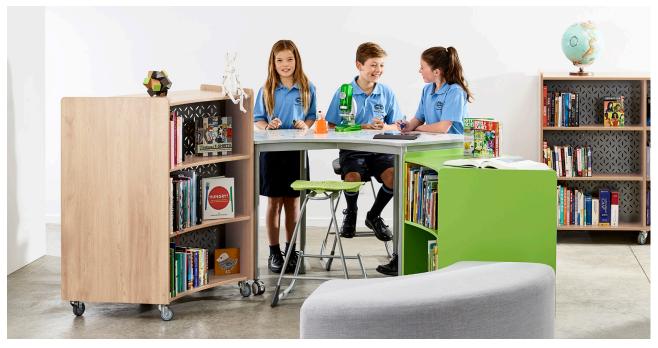

## bookworm™

You get two sides to every story with this double-sided bookcase.

## bookworm™

The Bookworm™ bookcase has ample space to store and display all your favourite stories.

Choose from a variety of designs to create your own fun and flexible formations. Weave the Bookworm  $^{\mathsf{TM}}$ through your library or open learning space, create reading nooks, or line them up to divide a room. There are endless possibilities to keep books tidy while adding stylish storage to your learning space.

## features.

- decorative steel centre panel available in three colours white, charcoal or silver
- mobile with heavy duty castors (including two braked)
- double-sided shelving
- extended sides for securing items on top
- •three styles (curved, single bay, double bay)
- two heights (standard, tall)