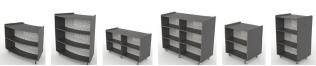

## features.

- decorative steel centre panel available in three colours white, charcoal or silver
- mobile with heavy duty castors (including two braked)
- double-sided shelving
- extended sides for securing items on top
- •three styles (curved, single bay, double bay)
- two heights (standard, tall)