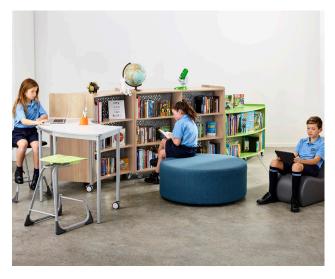

## bookworm™

The Bookworm™ bookcase has ample space to store and display all your favourite stories.

Choose from a variety of designs to create your own fun and flexible formations. Weave the Bookworm  $^{\mathsf{TM}}$ through your library or open learning space, create reading nooks, or line them up to divide a room. There are endless possibilities to keep books tidy while adding stylish storage to your learning space.