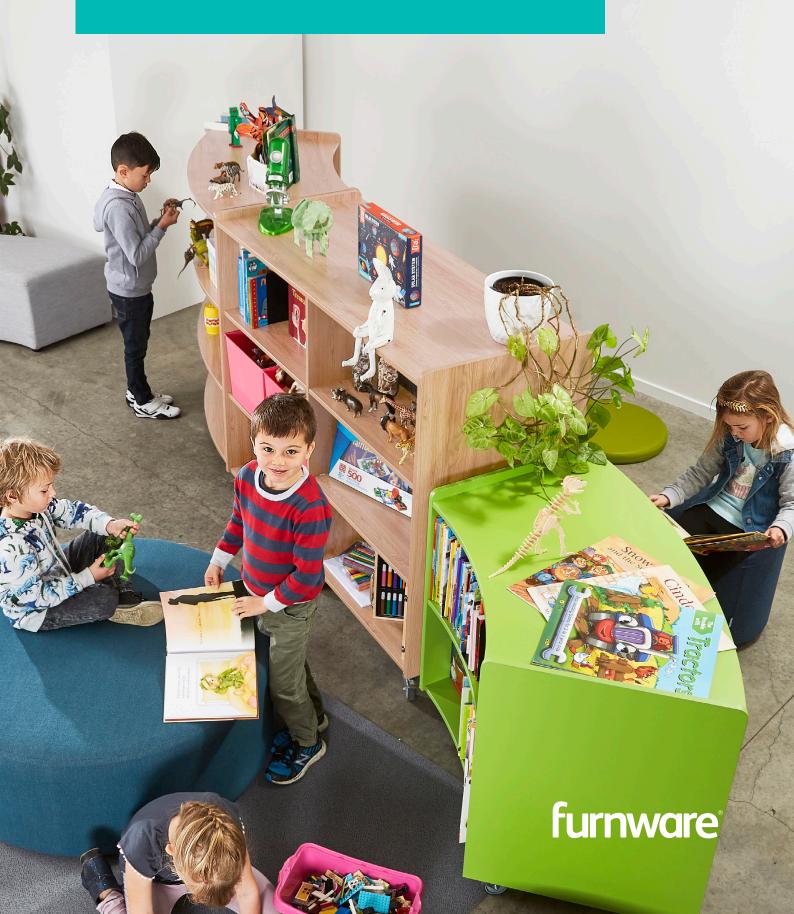

## bookworm™

You get two sides to every story with this double-sided bookcase.

## bookworm™

The Bookworm™ bookcase has ample space to store and display all your favourite stories.

Choose from a variety of designs to create your own fun and flexible formations. Weave the Bookworm  $^{\mathsf{TM}}$ through your library or open learning space, create reading nooks, or line them up to divide a room. There are endless possibilities to keep books tidy while adding stylish storage to your learning space.

## features.

- decorative steel centre panel available in three colours white, charcoal or silver
- mobile with heavy duty castors (including two braked)
- double-sided shelving
- extended sides for securing items on top
- •three styles (curved, single bay, double bay)
- two heights (standard, tall)