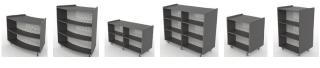

## features.

- decorative steel centre panel available in three colours white, charcoal or silver
- mobile with heavy duty castors (including two braked)
- double-sided shelving
- extended sides for securing items on top
- •three styles (curved, single bay, double bay)
- two heights (standard, tall)