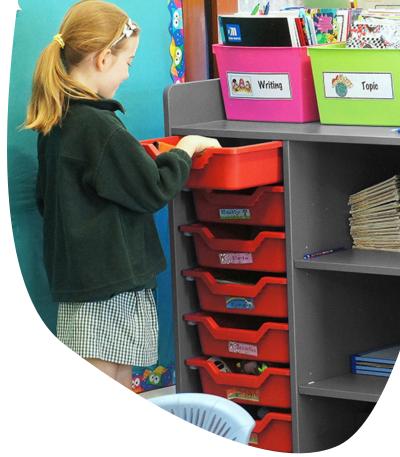

A smart and simple storage solution for your classroom, the Tote Trolley Range is perfect for organising items and removing clutter in the classroom or admin area. Available in a variety of colours, use tote trays to organise your resources and activities, or allocate trays to students and help with classroom management.