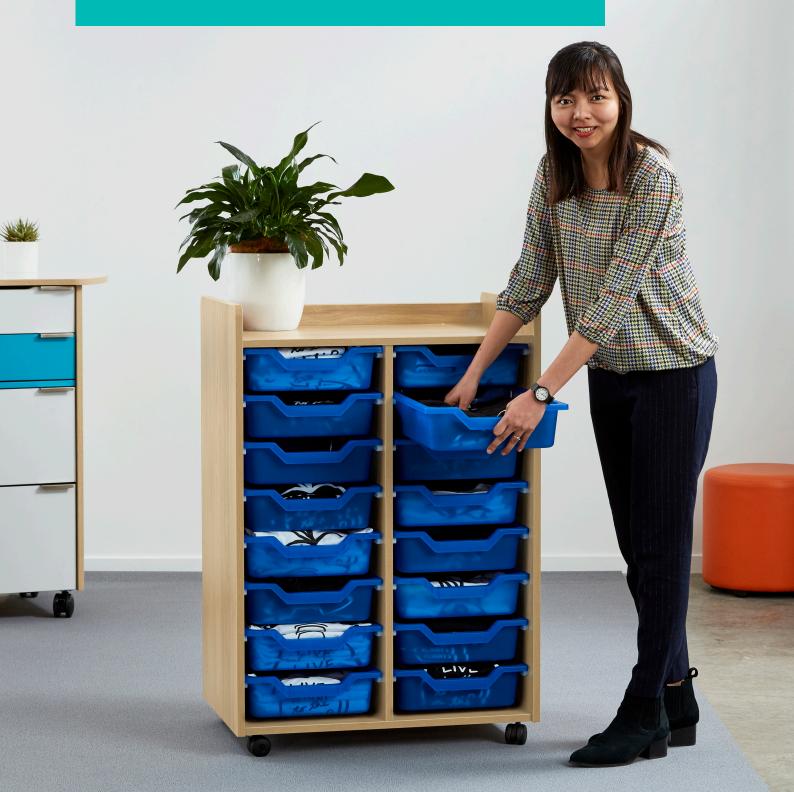

A smart and simple storage solution for your classroom, the Tote Trolley Range is perfect for organising items and removing clutter in the classroom or admin area. Available in a variety of colours, use tote trays to organise your resources and activities, or allocate trays to students and help with classroom management.

#### features.

- Environmental Choice NZ certified
- available in a large variety of configurations
- deep tote trays available (Stone only)
- mobile on castors for easy manoeuvrability
- options:
- standard, whiteboard, or pinboard back panel