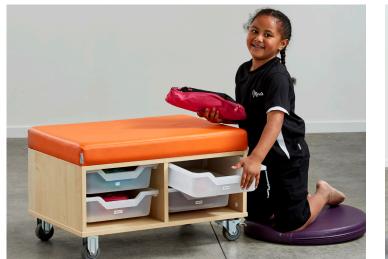

#### If you're looking for furniture that can be used as storage, seating and to divide up a room, then look no further.

Our clever, multi-purpose Tote Trolleys can be easily moved around your space to create seated nooks and corridors, while the tote trays provide much needed storage.