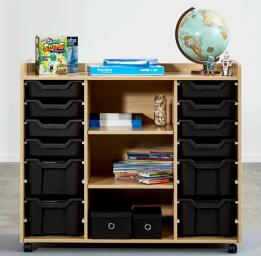

#### features.

- Environmental Choice NZ certified
- available in a large variety of configurations
- deep tote trays available (Stone only)
- mobile on castors for easy manoeuvrability
- options:
- standard, whiteboard, or pinboard back panel