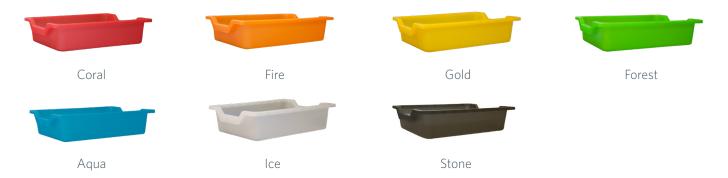

# our colour range



# Panel Range (Low Pressure Laminate - LPL)

LPL is a colour board on a medium density fibreboard (MDF) substrate. LPL is suitable for classroom desks and tables, storage units, workstations and office furniture. This is our core colour range.



# Bodyfurn® Range



# **Furnware Tote Trays**





#### Textiles

Mad about colour? We are too! These textiles add warmth to any space, creating an inviting area where students want to learn. Our luxurious fabrics offer premium performance and our colours have been carefully selected to complement all other materials in the Furnware range. Our holistic and considered approach to colour allows you to effortlessly combine elements from our range to create your very own learning environment colour palette. We can bring your classroom design ideas to life in colours that you'll love with our 3D learning spaces App.

## Vinyl

Keylargo

Ebony (G1)

Augustus

Armour (G4)

Elton

Graphite (G2)



Augustus

Zinc (G4)

Keylargo

Zinc (G1)



## **Connect Chair Range**











Panel Range (Low Pressure Laminate - LPL) - Other Options



Oak