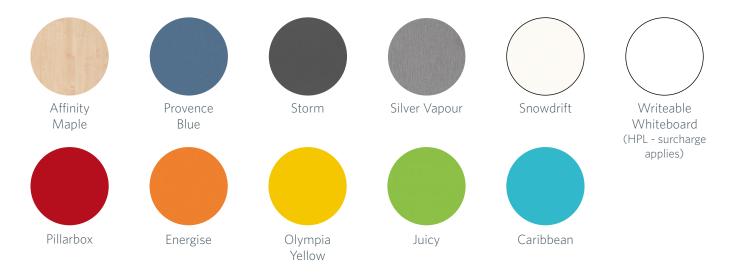

# Panel Range (Low Pressure Laminate - LPL)

LPL is a colour board on a medium density fibreboard (MDF) substrate. LPL is suitable for classroom desks and tables, storage units, workstations and office furniture. This is our core colour range.