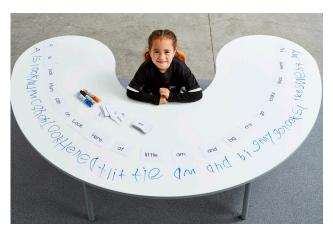

## paparoa table

Loved by students and teachers alike, the innovative shape of the Paparoa Table provides a practical platform for focused group teaching.

At this level, teaching is fair and inclusive so quality learning happens, no matter what the size of your group. Upgrade to a whiteboard surface and the opportunities for collaboration and problem-solving are multiplied.

## features.

- Environmental Choice NZ certified
- · options:
- add castors for manoeuvrability
- height adjustable legs
- whiteboard top

Search **Paparoa** at furnware.com

furnware.com