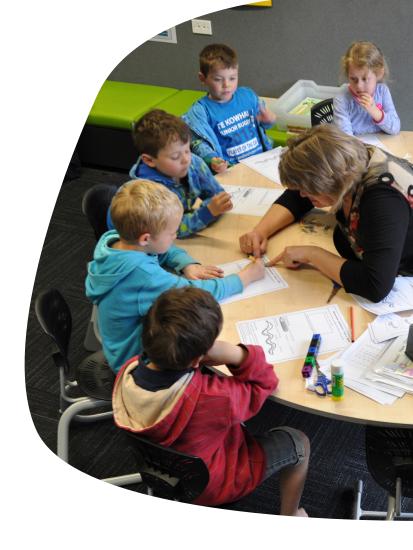

## paparoa table

Loved by students and teachers alike, the innovative shape of the Paparoa Table provides a practical platform for focused group teaching.

At this level, teaching is fair and inclusive so quality learning happens, no matter what the size of your group. Upgrade to a whiteboard surface and the opportunities for collaboration and problem-solving are multiplied.