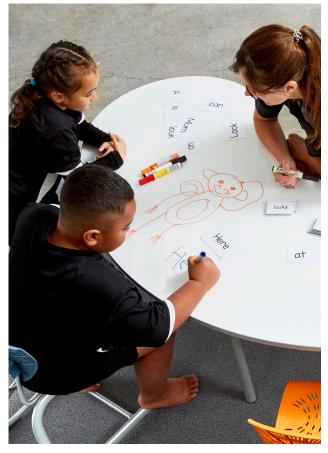

## paparoa table

Loved by students and teachers alike, the innovative shape of the Paparoa Table provides a practical platform for focused group teaching.

At this level, teaching is fair and inclusive so quality learning happens, no matter what the size of your group. Upgrade to a whiteboard surface and the opportunities for collaboration and problem-solving are multiplied.