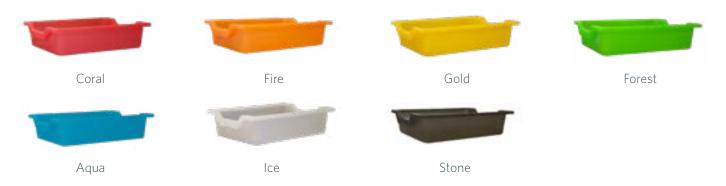

# our colour range



### Panel Range (Low Pressure Laminate - LPL)

LPL is a colour board on a medium density fibreboard (MDF) substrate. LPL is suitable for classroom desks and tables, storage units, workstations and office furniture. This is our core colour range.



## Bodyfurn® Range



#### **Furnware Tote Trays**





#### **Textiles**

Mad about colour? We are too! These textiles add warmth to any space, creating an inviting area where students want to learn. Our luxurious fabrics offer premium performance and our colours have been carefully selected to complement all other materials in the Furnware range. Our holistic and considered approach to colour allows you to effortlessly combine elements from our range to create your very own learning environment colour palette. We can bring your classroom design ideas to life in colours that you'll love with our 3D learning spaces App.

#### Vinyl



Zinc (G4)

Zinc (G1)

Armour (G4)

Graphite (G2)

Ebony (G1)



### **Connect Chair Range**











#### Panel Range (Low Pressure Laminate - LPL) - Other Options











Southern Oak

nern Me

Memphis S