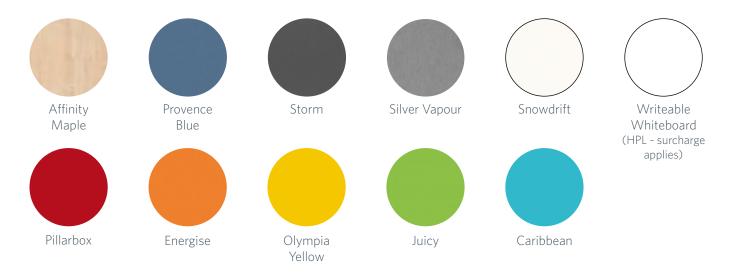

### Panel Range (Low Pressure Laminate - LPL)

LPL is a colour board on a medium density fibreboard (MDF) substrate. LPL is suitable for classroom desks and tables, storage units, workstations and office furniture. This is our core colour range.