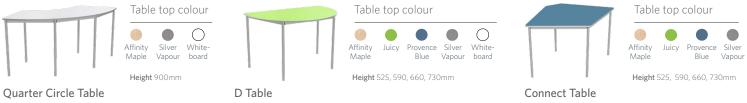

Support student wellbeing with **D Tables** paired with **Bodyfurn® Sled Chairs** and **Paparoa Tables** paired with **Bodyfurn® Lab Stools**. Add a **Teaching Station** and **Tote Units** for display and storage.