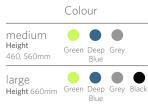

## furnware **select**.

Bodyfurn® Lab Stool Bodyfurn® Gas Lift Chair

\*Kneeling 400mm High 900mm

\*1200 x 800mm

1500 x 800mm

Height 360, 410, 460mm

Small

Large

Height 460mm

explore the **Furnware Select** collection to simplify your furniture orders and empower positive learning outcomes.

Encourage positive movement with Connect Tables paired with Bodyfurn® Sled Chairs & High Tables paired with Bodyfurn® Lab Stools. Add a Teachers Hub and Tote Units to complement the space.