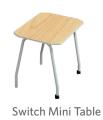

Keep it simple and practical with Alpha Desks paired with Bodyfurn® Sled Chairs & High Tables paired with Bodyfurn® Lab Stools. For educators, choose from the versatile Align Range.

Give them choice with Switch1 Tables, paired with Bodyfurn® Gas Lift Chairs. Provide flexible seating options with Rectangle and Quarter Circle Tables paired with Bodyfurn® Lab Stools and Switch Max Tables paired with Base Round Ottomans.