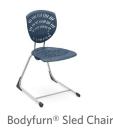

Height 460mm

explore the **Furnware Select** collection to simplify your furniture orders and empower positive learning outcomes.

Encourage positive movement with Connect Tables paired with Bodyfurn® Sled Chairs & High Tables paired with Bodyfurn® Lab Stools. Add a Teachers Hub and Tote Units to complement the space.

Keep it simple and practical with Alpha Desks paired with Bodyfurn® Sled Chairs & High Tables paired with Bodyfurn® Lab Stools. For educators, choose from the versatile Align Range.

Give them choice with Switch1 Tables, paired with Bodyfurn® Gas Lift Chairs. Provide flexible seating options with Rectangle and Quarter Circle Tables paired with Bodyfurn® Lab Stools and Switch Max Tables paired with Base Round Ottomans.

Support student wellbeing with **D Tables** paired with **Bodyfurn® Sled Chairs** and **Paparoa Tables** paired with **Bodyfurn® Lab Stools**. Add a **Teaching Station** and **Tote Units** for display and storage.