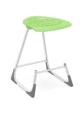

Height 460mm

explore the **Furnware Select** collection to simplify your furniture orders and empower positive learning outcomes.

Encourage positive movement with Connect Tables paired with Bodyfurn® Sled Chairs & High Tables paired with Bodyfurn® Lab Stools. Add a Teachers Hub and Tote Units to complement the space.

Keep it simple and practical with Alpha Desks paired with Bodyfurn® Sled Chairs & High Tables paired with Bodyfurn® Lab Stools. For educators, choose from the versatile Align Range.

Give them choice with Switch1 Tables, paired with Bodyfurn® Gas Lift Chairs. Provide flexible seating options with Rectangle and Quarter Circle Tables paired with Bodyfurn® Lab Stools and Switch Max Tables paired with Base Round Ottomans.

Support student wellbeing with **D Tables** paired with **Bodyfurn® Sled Chairs** and **Paparoa Tables** paired with **Bodyfurn® Lab Stools**. Add a **Teaching Station** and **Tote Units** for display and storage.