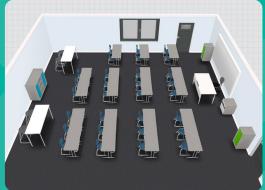

Keep it simple and practical with Alpha Desks paired with Bodyfurn® Sled Chairs & High Tables paired with Bodyfurn® Lab Stools. For educators, choose from the versatile Align Range.

Give them choice with Switch1 Tables, paired with Bodyfurn® Gas Lift Chairs. Provide flexible seating options with Rectangle and Quarter Circle Tables paired with Bodyfurn® Lab Stools and Switch Max Tables paired with Base Round Ottomans.