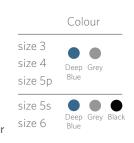

## furnware **select**.

Bodyfurn® Lab Stool Bodyfurn® Gas Lift Chair

\*Kneeling 400mm High 900mm

\*1200 x 800mm

1500 x 800mm

Height 360, 410, 460mm

Small

Large