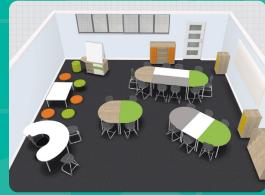

Support student wellbeing with **D Tables** paired with **Bodyfurn® Sled Chairs** and **Paparoa Tables** paired with **Bodyfurn® Lab Stools**. Add a **Teaching Station** and **Tote Units** for display and storage.