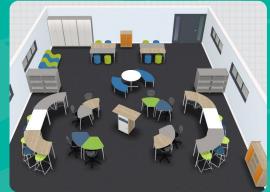

Height 460mm

explore the **Furnware Select** collection to simplify your furniture orders and empower positive learning outcomes.

Encourage positive movement with Connect Tables paired with Bodyfurn® Sled Chairs & High Tables paired with Bodyfurn® Lab Stools. Add a Teachers Hub and Tote Units to complement the space.