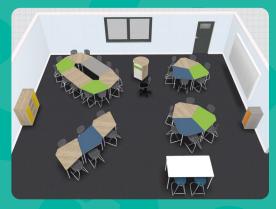

Height 460mm

explore the **Furnware Select** collection to simplify your furniture orders and empower positive learning outcomes.

Encourage positive movement with Connect Tables paired with Bodyfurn® Sled Chairs & High Tables paired with Bodyfurn® Lab Stools. Add a Teachers Hub and Tote Units to complement the space.

Keep it simple and practical with Alpha Desks paired with Bodyfurn® Sled Chairs & High Tables paired with Bodyfurn® Lab Stools. For educators, choose from the versatile Align Range.

Give them choice with Switch1 Tables, paired with Bodyfurn® Gas Lift Chairs. Provide flexible seating options with Rectangle and Quarter Circle Tables paired with Bodyfurn® Lab Stools and Switch Max Tables paired with Base Round Ottomans.

Support student wellbeing with **D Tables** paired with **Bodyfurn® Sled Chairs** and **Paparoa Tables** paired with **Bodyfurn® Lab Stools**. Add a **Teaching Station** and **Tote Units** for display and storage.