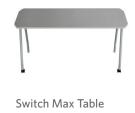

Keep it simple and practical with Alpha Desks paired with Bodyfurn® Sled Chairs & High Tables paired with Bodyfurn® Lab Stools. For educators, choose from the versatile Align Range.

Give them choice with Switch1 Tables, paired with Bodyfurn® Gas Lift Chairs. Provide flexible seating options with Rectangle and Quarter Circle Tables paired with Bodyfurn® Lab Stools and Switch Max Tables paired with Base Round Ottomans.