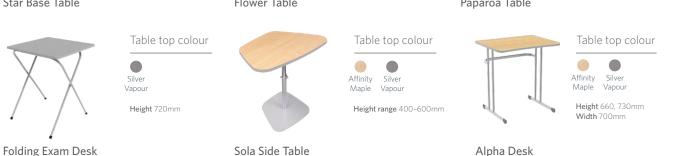

Keep it simple and practical with Alpha Desks paired with Bodyfurn® Sled Chairs & High Tables paired with Bodyfurn® Lab Stools. For educators, choose from the versatile Align Range.

Give them choice with Switch1 Tables, paired with Bodyfurn® Gas Lift Chairs. Provide flexible seating options with Rectangle and Quarter Circle Tables paired with Bodyfurn® Lab Stools and Switch Max Tables paired with Base Round Ottomans.