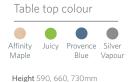

Keep it simple and practical with Alpha Desks paired with Bodyfurn® Sled Chairs & High Tables paired with Bodyfurn® Lab Stools. For educators, choose from the versatile Align Range.

Give them choice with Switch1 Tables, paired with Bodyfurn® Gas Lift Chairs. Provide flexible seating options with Rectangle and Quarter Circle Tables paired with Bodyfurn® Lab Stools and Switch Max Tables paired with Base Round Ottomans.