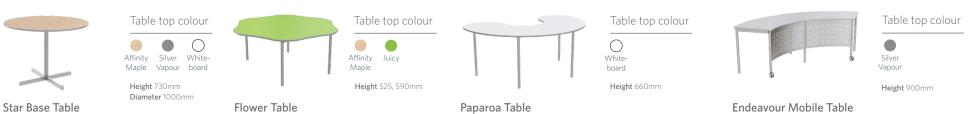

Keep it simple and practical with Alpha Desks paired with Bodyfurn® Sled Chairs & High Tables paired with Bodyfurn® Lab Stools. For educators, choose from the versatile Align Range.

Give them choice with Switch1 Tables, paired with Bodyfurn® Gas Lift Chairs. Provide flexible seating options with Rectangle and Quarter Circle Tables paired with Bodyfurn® Lab Stools and Switch Max Tables paired with Base Round Ottomans.