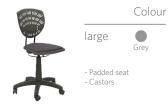

## furnware **select**.

Bodyfurn® Lab Stool Bodyfurn® Gas Lift Chair

\*Kneeling 400mm High 900mm

\*1200 x 800mm

1500 x 800mm

Height 360, 410, 460mm

Small

Large