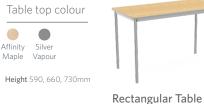

Keep it simple and practical with Alpha Desks paired with Bodyfurn® Sled Chairs & High Tables paired with Bodyfurn® Lab Stools. For educators, choose from the versatile Align Range.

Give them choice with Switch1 Tables, paired with Bodyfurn® Gas Lift Chairs. Provide flexible seating options with Rectangle and Quarter Circle Tables paired with Bodyfurn® Lab Stools and Switch Max Tables paired with Base Round Ottomans.

Support student wellbeing with **D Tables** paired with **Bodyfurn® Sled Chairs** and **Paparoa Tables** paired with **Bodyfurn® Lab Stools**. Add a **Teaching Station** and **Tote Units** for display and storage.