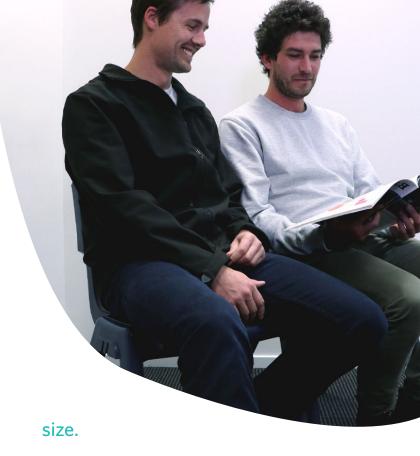

- seat height 460mm
- overall height 805mm
- width 520mm
- depth 540mm

Search **Postura** at furnware.com