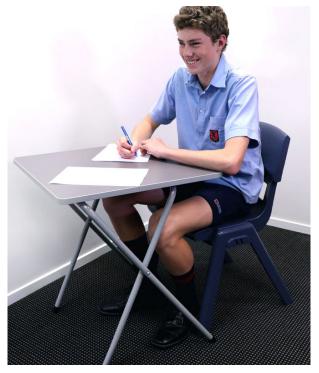

## postura® plus linking chair

A seriously comfortable chair with a large shell catering for both senior students and adults.

Postura® Plus Linking Chair features molded links on the side of the seat pan allowing multiple chairs to be linked together in a row. Perfect for senior students, teachers, university, halls and community use.