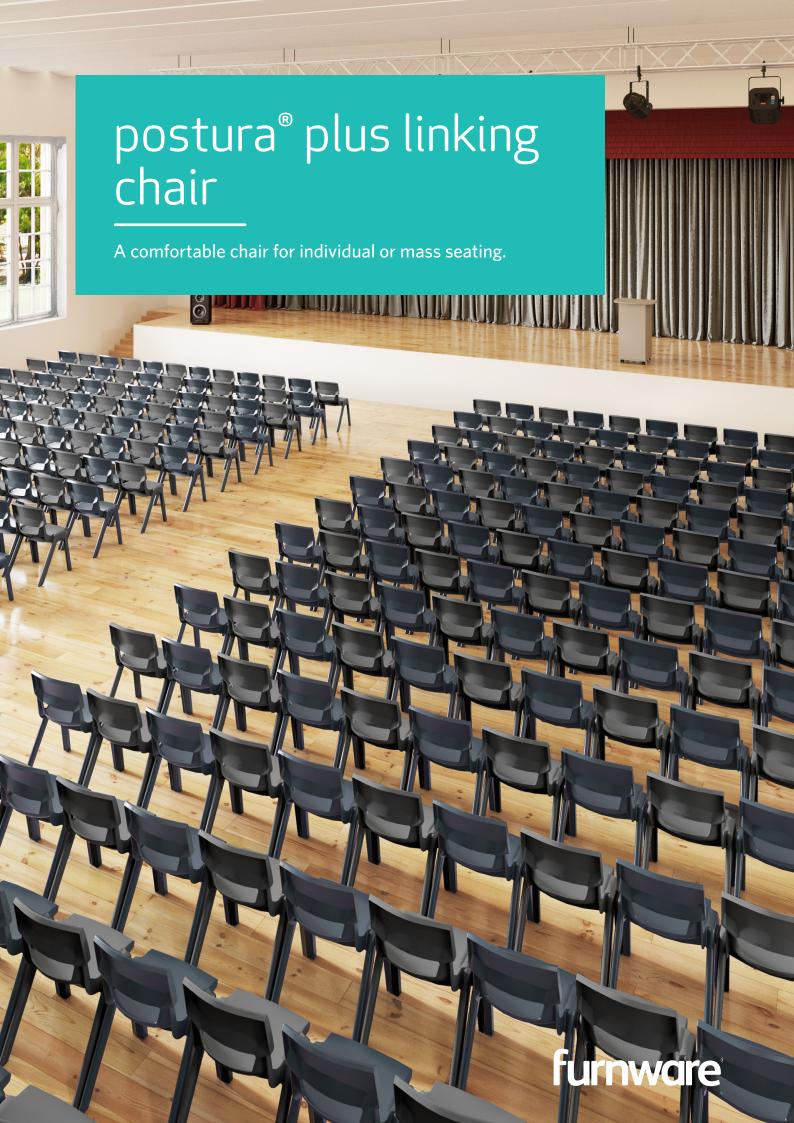

## postura® plus linking chair

A seriously comfortable chair with a large shell catering for both senior students and adults.

Postura® Plus Linking Chair features molded links on the side of the seat pan allowing multiple chairs to be linked together in a row. Perfect for senior students, teachers, university, halls and community use.

## features.

- Superior pressure support curves
- Extra-large lumbar air ventilation in the backrest
- Flexing air bridge supporting the seat
- Anti-rocking system, designed to resist rocking backwards
- Single injection molded polypropylene design, made tough
- Anti-static polypropylene ensures chairs are easier to clean and are cleaner for longer
- · Stackable, lightweight and durable
- Stacks to 10 chairs high (recommended)
- Molded links on the chair side allowing multiple chairs to be linked together in a row
- 20-year warranty