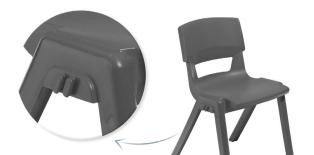

## postura® plus linking chair

A seriously comfortable chair with a large shell catering for both senior students and adults.

Postura® Plus Linking Chair features molded links on the side of the seat pan allowing multiple chairs to be linked together in a row. Perfect for senior students, teachers, university, halls and community use.

## features.

- Superior pressure support curves
- Extra-large lumbar air ventilation in the backrest
- Flexing air bridge supporting the seat
- Anti-rocking system, designed to resist rocking backwards
- Single injection molded polypropylene design, made tough
- Anti-static polypropylene ensures chairs are easier to clean and are cleaner for longer
- · Stackable, lightweight and durable
- Stacks to 10 chairs high (recommended)
- Molded links on the chair side allowing multiple chairs to be linked together in a row
- 20-year warranty