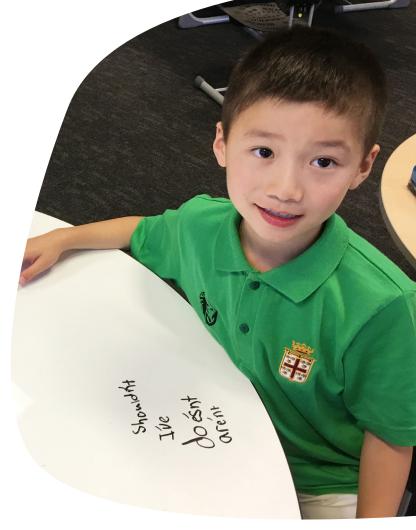

## whiteboard tables

Transform any Furnware table into an effective teaching and learning tool.

Whiteboard tables afford a number of practices to support your pedagogy, including collaborative learning, group discussion and small teacher-led activities. These writeable surfaces boost student creativity, encourage visible thinking, and, with the write on - wipe off surface, are a low risk, high reward teaching tool.

## features.

- available in all our standard shapes. Please enquire for custom shapes
- · whiteboard table benefits: collaboration, high visibility, low risk/high reward, display and record

Search Whiteboard Tables at furnware.com