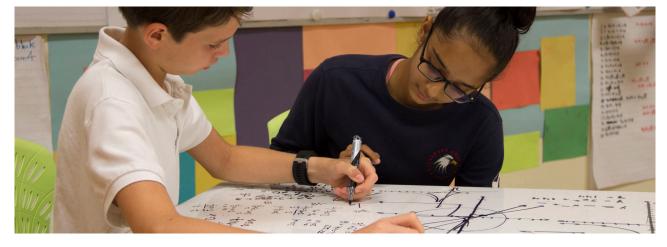

## whiteboard tables

Transform any Furnware table into an effective teaching and learning tool.

Whiteboard tables afford a number of practices to support your pedagogy, including collaborative learning, group discussion and small teacher-led activities. These writeable surfaces boost student creativity, encourage visible thinking, and, with the write on - wipe off surface, are a low risk, high reward teaching tool.

## features.

- available in all our standard shapes. Please enquire for custom shapes
- · whiteboard table benefits: collaboration, high visibility, low risk/high reward, display and record

Search Whiteboard Tables at furnware.com