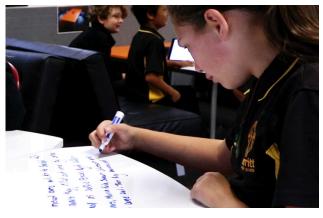

## whiteboard tables

Transform any Furnware table into an effective teaching and learning tool.

Whiteboard tables afford a number of practices to support your pedagogy, including collaborative learning, group discussion and small teacher-led activities. These writeable surfaces boost student creativity, encourage visible thinking, and, with the write on - wipe off surface, are a low risk, high reward teaching tool.

## features.

- available in all our standard shapes. Please enquire for custom shapes
- · whiteboard table benefits: collaboration, high visibility, low risk/high reward, display and record

Search Whiteboard Tables at furnware.com