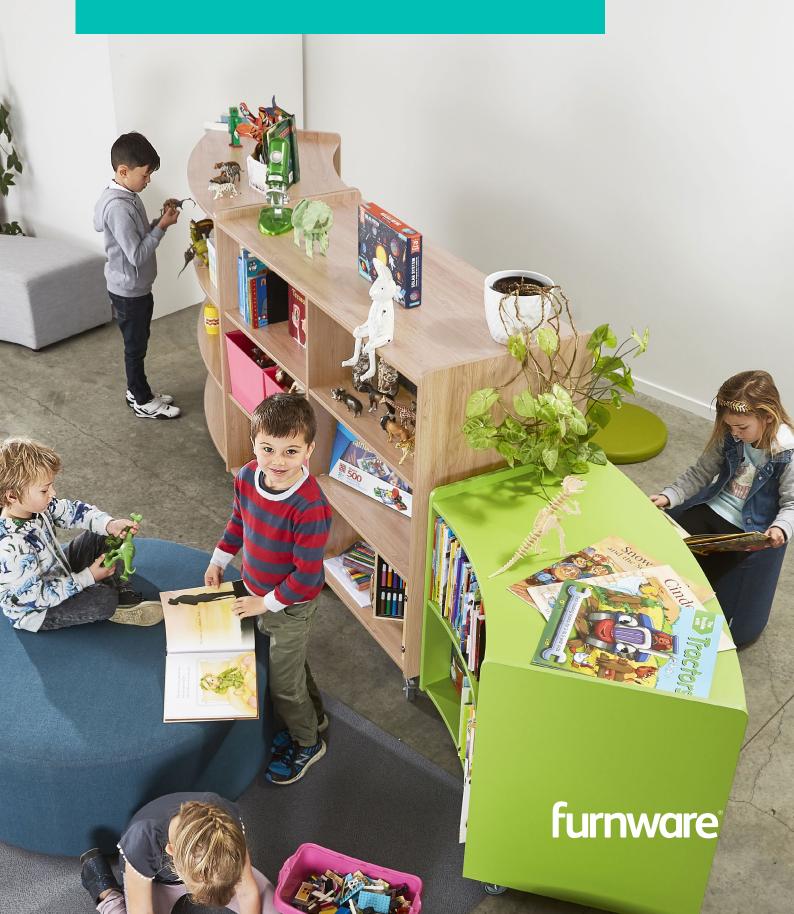

## bookworm™

You get two sides to every story with this double-sided bookcase.

## bookworm™

The Bookworm<sup>™</sup> bookcase has ample space to store and display all your favourite stories.

Choose from a variety of designs to create your own fun and flexible formations. Weave the Bookworm  $^{\mathsf{TM}}$ through your library or open learning space, create reading nooks, or line them up to divide a room. There are endless possibilities to keep books tidy while adding stylish storage to your learning space.

## features.

- decorative steel centre panel available in silver
- mobile with heavy duty castors (including two braked)
- double-sided shelving
- extended sides for securing items on top
- three styles (curved, single bay, double bay)
- •two heights (standard, tall)