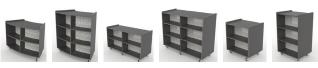

## bookworm™

The Bookworm<sup>™</sup> bookcase has ample space to store and display all your favourite stories.

Choose from a variety of designs to create your own fun and flexible formations. Weave the Bookworm  $^{\mathsf{TM}}$ through your library or open learning space, create reading nooks, or line them up to divide a room. There are endless possibilities to keep books tidy while adding stylish storage to your learning space.

## features.

- decorative steel centre panel available in silver
- mobile with heavy duty castors (including two braked)
- double-sided shelving
- extended sides for securing items on top
- three styles (curved, single bay, double bay)
- •two heights (standard, tall)