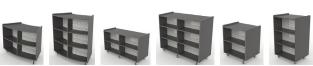

## bookworm™

The Bookworm<sup>™</sup> bookcase has ample space to store and display all your favourite stories.

Choose from a variety of designs to create your own fun and flexible formations. Weave the Bookworm  $^{\mathsf{TM}}$ through your library or open learning space, create reading nooks, or line them up to divide a room. There are endless possibilities to keep books tidy while adding stylish storage to your learning space.

## features.

- decorative steel centre panel available in silver
- mobile with heavy duty castors (including two braked)
- double-sided shelving
- extended sides for securing items on top
- three styles (curved, single bay, double bay)
- •two heights (standard, tall)