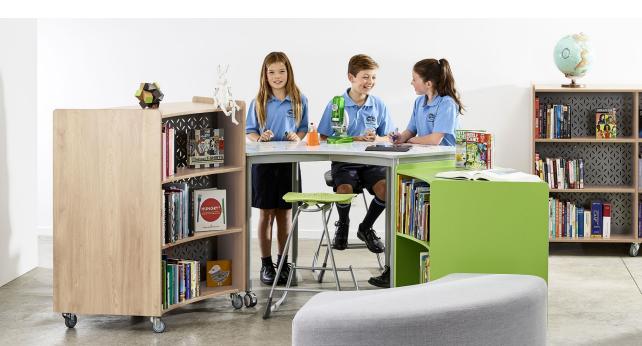

## bookworm™

The Bookworm<sup>™</sup> bookcase has ample space to store and display all your favourite stories.

Choose from a variety of designs to create your own fun and flexible formations. Weave the Bookworm  $^{\mathsf{TM}}$ through your library or open learning space, create reading nooks, or line them up to divide a room. There are endless possibilities to keep books tidy while adding stylish storage to your learning space.