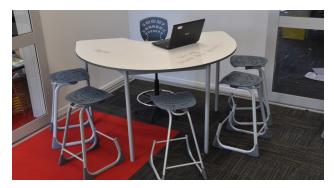

#### These versatile stools are ideal in science and technology spaces and perfect for students who like to sit up high.

Like the entire Bodyfurn<sup>®</sup> range, the Lab Stool has been designed with comfort and movement in mind. When students are comfortable they learn better.

Paired with high tables they work well as watchtowers, where students can look over the room. The pivoting seat allows students to sit up straight or lean forward. For students who prefer to stand they can easily slide under tables and out of the way.