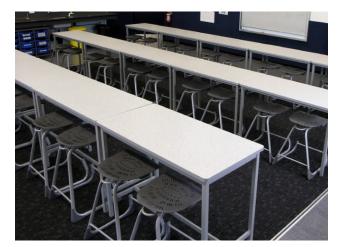

#### These versatile stools are ideal in science and technology spaces and perfect for students who like to sit up high.

Like the entire Bodyfurn<sup>®</sup> range, the Lab Stool has been designed with comfort and movement in mind. When students are comfortable they learn better.

Paired with high tables they work well as watchtowers, where students can look over the room. The pivoting seat allows students to sit up straight or lean forward. For students who prefer to stand they can easily slide under tables and out of the way.