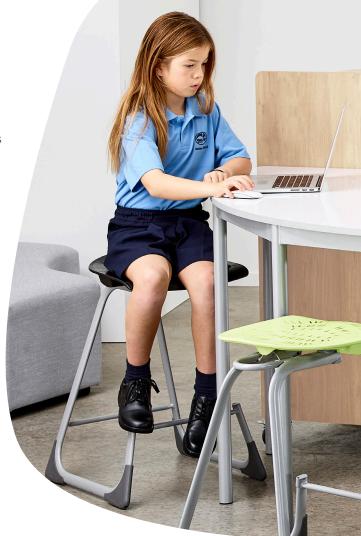

#### These versatile stools are ideal in science and technology spaces and perfect for students who like to sit up high.

Like the entire Bodyfurn<sup>®</sup> range, the Lab Stool has been designed with comfort and movement in mind. When students are comfortable they learn better.

Paired with high tables they work well as watchtowers, where students can look over the room. The pivoting seat allows students to sit up straight or lean forward. For students who prefer to stand they can easily slide under tables and out of the way.