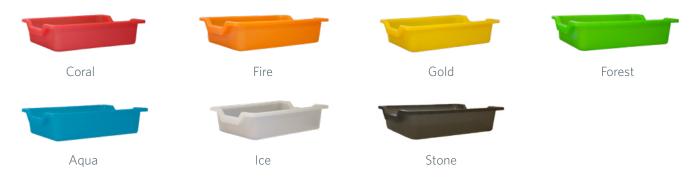

# our colour range



## Panel Range - LPL

Low Pressure Laminate (LPL) is a colour board on a medium density fibreboard (MDF) substrate. LPL is suitable for classroom desks and tables, storage units, workstations and office furniture. This is our core colour range.



# Bodyfurn® Range





## **Furnware Tote Trays**



# furnware\*

Our high-performance fabrics and colour ranges work seamlessly across the Furnware range. With our 3D Learning Spaces App, you can visualise different combinations and design a classroom that feels right for your students.

#### Vinyl



Poppy



Charisma Vinyl Pacific



Charisma Vinyl Orange



Charisma Vinyl Ocean



Charisma Vinyl Canary



Charisma Vinyl Cobalt



Charisma Vinyl Grass



Charisma Vinyl Amethyst



Charisma Vinyl Kiwi



Charisma Vinyl Black



Charisma Vinyl Jungle



Charisma Vinyl Slate



Charisma Vinyl Frost



Charisma Vinyl Dove

#### **Fabric**



Keylargo Cherry (G1)



Blaze



Jungle (G2)



Keylargo Navy (G1)



Augustus Zinc (G4)



Keylargo Pumpkin (G1)



Elton Agave (G2)



Blaze Navy (G2)



Keylargo Zinc (G1)



Augustus Tuscany (G4)