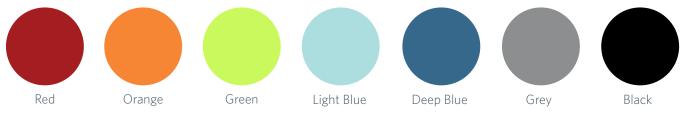

# our colour range



## Panel Range - LPL

Low Pressure Laminate (LPL) is a colour board on a medium density fibreboard (MDF) substrate. LPL is suitable for classroom desks and tables, storage units, workstations and office furniture. This is our core colour range.



# Bodyfurn® Range





## **Furnware Tote Trays**



# furnware\*

Our high-performance fabrics and colour ranges work seamlessly across the Furnware range. With our 3D Learning Spaces App, you can visualise different combinations and design a classroom that feels right for your students.

#### Vinyl



Poppy



Charisma Vinyl Pacific



Charisma Vinyl Orange



Charisma Vinyl Ocean



Charisma Vinyl Canary



Charisma Vinyl Cobalt



Charisma Vinyl Grass



Charisma Vinyl Amethyst



Charisma Vinyl Kiwi



Charisma Vinyl Black



Charisma Vinyl Jungle



Charisma Vinyl Slate



Charisma Vinyl Frost



Charisma Vinyl Dove

#### **Fabric**



Keylargo Cherry (G1)



Blaze



Jungle (G2)



Keylargo Navy (G1)



Augustus Zinc (G4)



Keylargo Pumpkin (G1)



Elton Agave (G2)



Blaze Navy (G2)



Keylargo Zinc