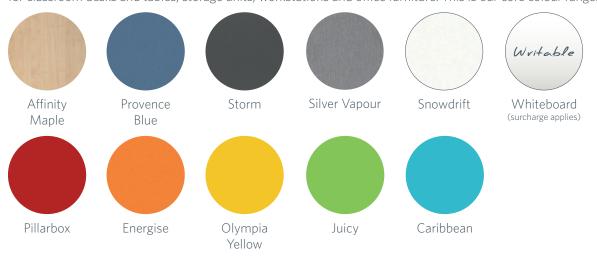

## Panel Range - LPL

Low Pressure Laminate (LPL) is a colour board on a medium density fibreboard (MDF) substrate. LPL is suitable for classroom desks and tables, storage units, workstations and office furniture. This is our core colour range.