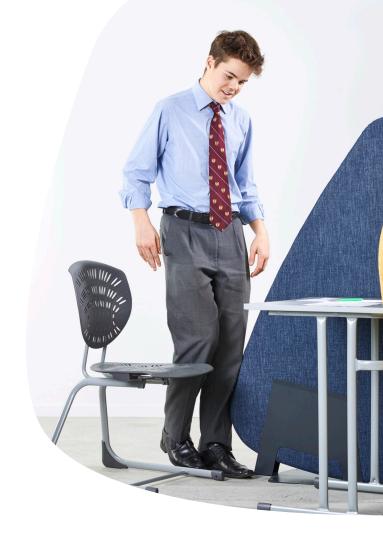

The Bodyfurn® chair allows positive movement for effective circulation. With its independently pivoting seat and back, the chair moves as the students move, supporting in all the right places, without any of the traditional barriers of classroom chairs.