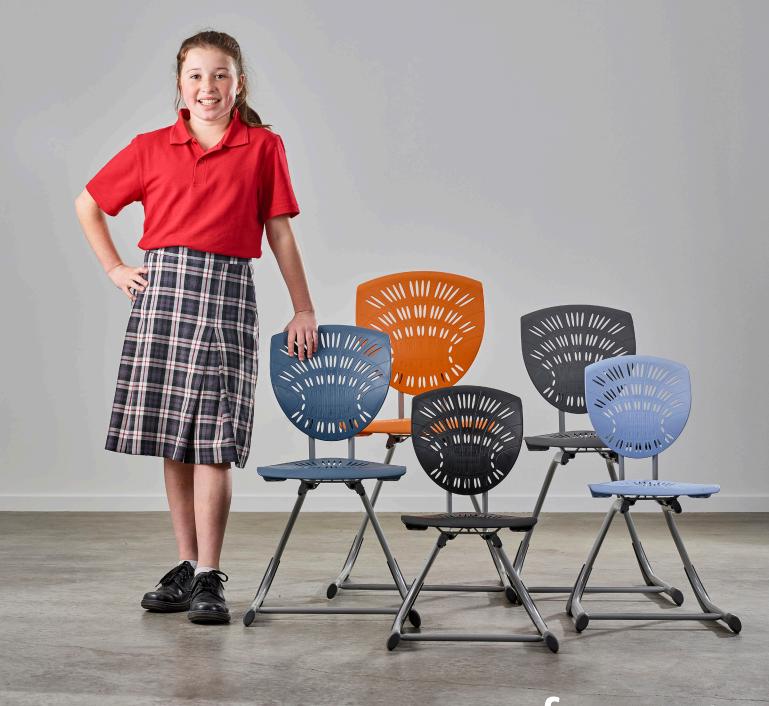

## bodyfurn®

An ergonomic student chair that encourages movement for learning.

furnware

## bodyfurn<sup>®</sup>

This unique chair is the result of many years of research, design and testing. Bodyfurn® is all about comfort - and comfort means greater student concentration and improved learning outcomes.

We measured 20,000 students and studied their behaviour in class. This research led to a world first - a dynamic classroom chair that offers the right support without restricting circulation, keeping students comfortable.

The Bodyfurn® chair allows positive movement for effective circulation. With its independently pivoting seat and back, the chair moves as the students move, supporting in all the right places, without any of the traditional barriers of classroom chairs.