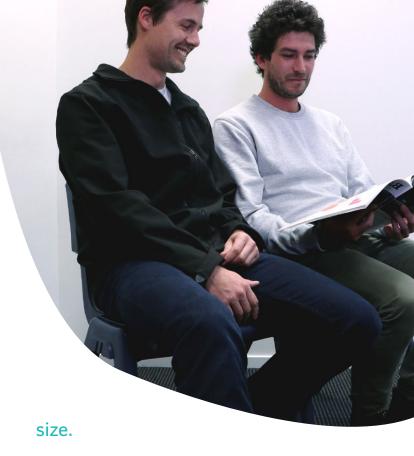

## postura® plus linking chair

A seriously comfortable chair with a large shell catering for both senior students and adults.

Postura® Plus Linking Chair features molded links on the side of the seat pan allowing multiple chairs to be linked together in a row. Perfect for senior students, teachers, university, halls and community use.

- seat height 460mm
- overall height 805mm
- width 520mm
- depth 540mm

Search **Postura** at furnware.com