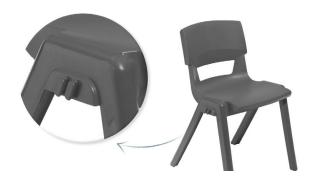

## features.

- Superior pressure support curves
- Extra-large lumbar air ventilation in the backrest
- Flexing air bridge supporting the seat
- Anti-rocking system, designed to resist rocking backwards
- Single injection molded polypropylene design, made tough
- Anti-static polypropylene ensures chairs are easier to clean and are cleaner for longer
- · Stackable, lightweight and durable
- Stacks to 10 chairs high (recommended)
- Molded links on the chair side allowing multiple chairs to be linked together in a row
- 20-year warranty