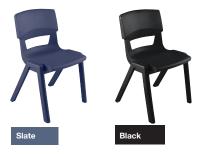

ing multiple chairs to be linked together in a row. Perfect for senior students, teachers, university, halls and community use.

## features.

- Superior pressure support curves
- Extra-large lumbar air ventilation in the backrest
- Flexing air bridge supporting the seat
- Anti-rocking system, designed to resist rocking backwards
- Single injection molded polypropylene design, made tough
- Anti-static polypropylene ensures chairs are easier to clean and are cleaner for longer
- · Stackable, lightweight and durable
- Stacks to 10 chairs high (recommended)
- Molded links on the chair side allowing multiple chairs to be linked together in a row
- 20-year warranty



- seat height 460mm
- overall height 805mm
- width 520mm
- depth 540mm



Search **Postura** at furnware.com

## colour range.