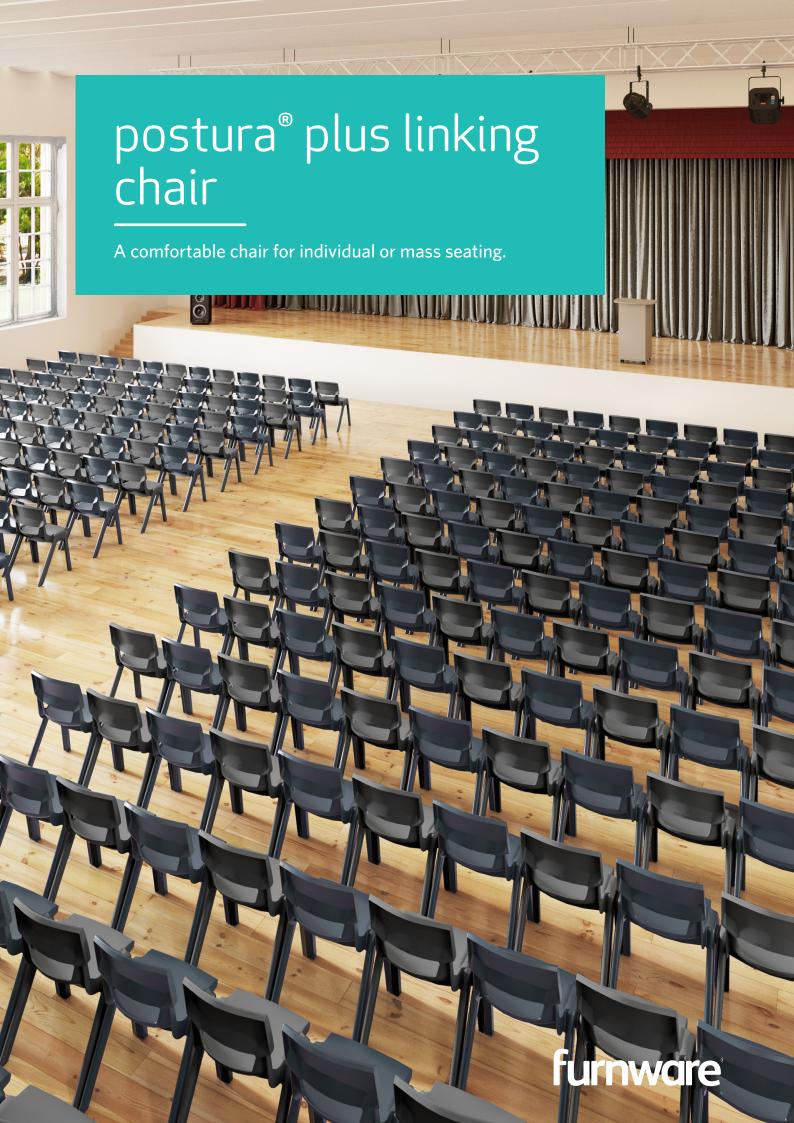

## postura® plus linking chair

A seriously comfortable chair with a large shell catering for both senior students and adults.

Postura® Plus Linking Chair features molded links on the side of the seat pan allowing multiple chairs to be linked together in a row. Perfect for senior students, teachers, university, halls and community use.