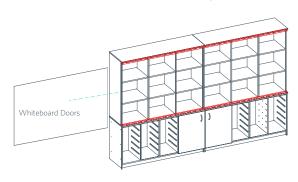

#### Step 3

Using the pre-drilled holes (marked in red), screw the aluminium track into place with Hingefast screws. Slide the whiteboard doors onto the tracks, making sure the lockable door is at the front. Then, attach the "L Brackets" to each end of the bottom aluminium track using the same screws.