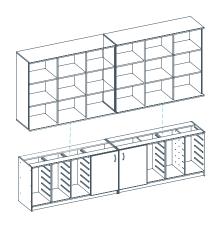

### Step 2

Place Tops A and B onto the Unit Base, aligning the sides and back. Secure in place by screwing through the top of the Base using Surefix screws and the pre-drilled holes.

**Tip:** Fix Front of Class Unit Tops to wall prior to step 3.