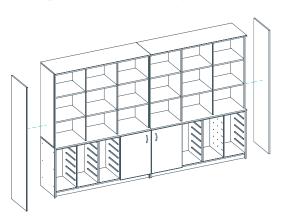

#### Step 4

With the whiteboard doors in place, attach both Unit Sides using 24 Titus Hilo screws in the pre-drilled holes. Finish by covering the screw heads with the provided cover caps.