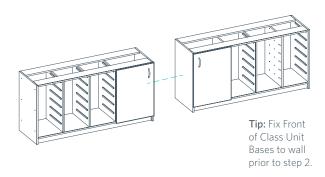

#### Step 1

Position Base Units A and B in their final location. Join them using Titus Hilo screws in the pre-drilled holes. \*Skip this step for 2400mm Tote Base Units.