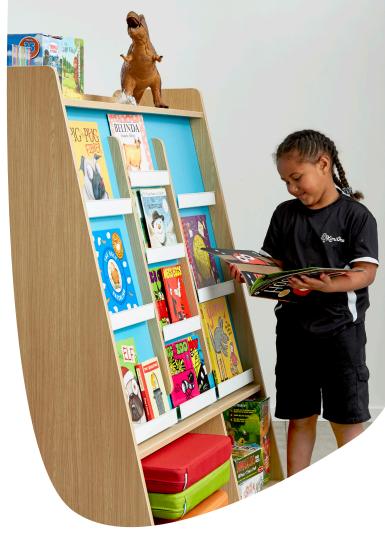

## storytime station

### The perfect home for dragons, princesses, witches... and even pugs.

Make books a feature with this stylish and functional mobile book display. Divide any room with the Storytime Station, even upgrade with a whiteboard or pin board back to create an extra teaching space.

#### features.

- Environmental Choice NZ certified
- mobile on castors (including two braked) for easy manoeuvrability
- storage below for large books up to A2 size
- options:
- whiteboard or pin board back panel
- double-sided station with book display on both sides