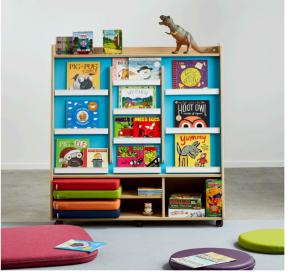

## storytime station

### The perfect home for dragons, princesses, witches... and even pugs.

Make books a feature with this stylish and functional mobile book display. Divide any room with the Storytime Station, even upgrade with a whiteboard or pin board back to create an extra teaching space.

#### features.

- Environmental Choice NZ certified
- mobile on castors (including two braked) for easy manoeuvrability
- storage below for large books up to A2 size
- options:
- whiteboard or pin board back panel
- double-sided station with book display on both sides