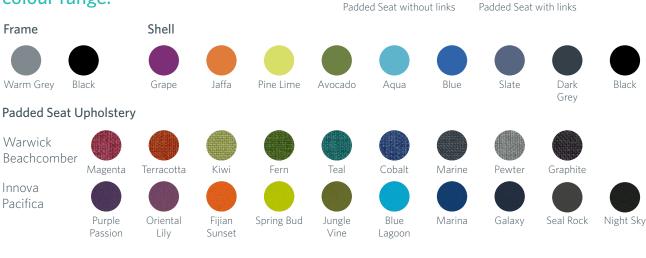

osture.

- Versatile injection moulded high impact polypropylene seat.
- Anti-static, stain-resistant and UV protective.
- Engineered to withstand the rigours of constant commercial use.

• Superior level of comfort in both its ample width and its live hinge moulded into the backrest which responds to the individual, assuring maximum comfort with good lumbar support.

- Aluminium legs make it extremely lightweight.
- Stacks up to 12 high for easy storage, and are manoeuvred easily with the Progress Trolley.
- •10-year warranty

### options.

• Progress Chair with links.

- Progress Chair with padded seat.
- Add custom hot stamping to the front or rear of the backrest.\*
- \*Hot stamping available for every variation of the chair.



Search **Progress** at furnware.com

#### colour range.



Without links



#### size.

| mm            |     |
|---------------|-----|
| • seat height | 460 |

- overall height 845
- width 490
- depth 530







furnware