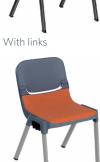

### options.

• Progress Chair with links.

- Progress Chair with padded seat.
- Add custom hot stamping to the front or rear of the backrest.\*
- \*Hot stamping available for every variation of the chair.