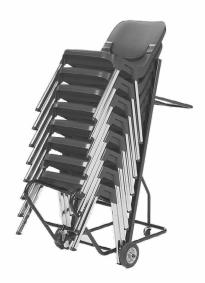

• Superior level of comfort in both its ample width and its live hinge moulded into the backrest which responds to the individual, assuring maximum comfort with good lumbar support.

- Aluminium legs make it extremely lightweight.
- Stacks up to 12 high for easy storage, and are manoeuvred easily with the Progress Trolley.
- •10-year warranty