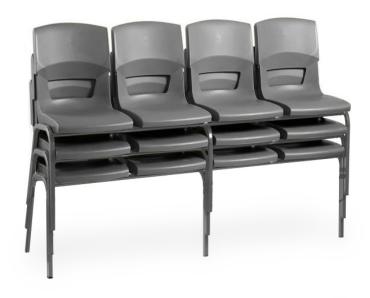

#### features.

- Superior pressure support curves
- Extra-large lumbar air ventilation in the backrest
- Single injection molded polypropylene design, made tough
- Anti-static polypropylene ensures chairs are easier to clean and are cleaner for longer
- Stacks to 10 chairs high (recommended)
- Welded steel frame
- Frame colour warm grey
- 20-year warranty on shells, 5-year warranty on frame
- · Longer lead time required