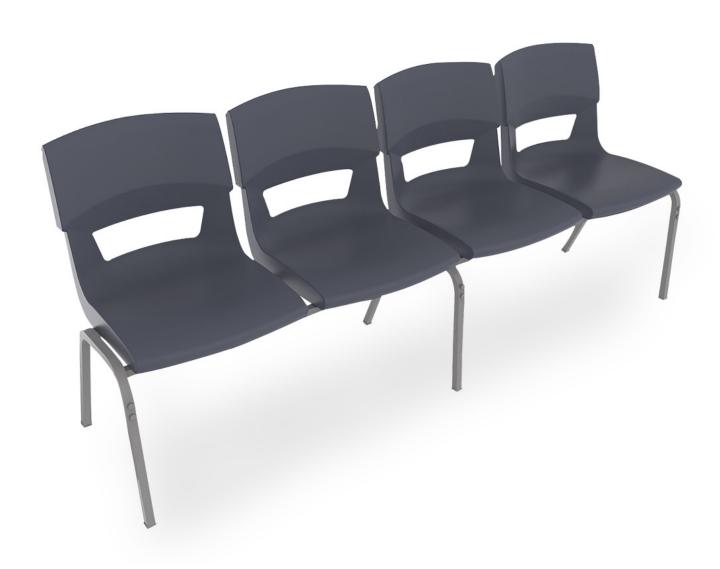

# postura® plus 4 seat auditto

Perfect for large spaces where mass seating is needed.

## postura® plus 4 seat auditto

The popular Postura® Plus in a 4-seater unit for mass seating in halls, community centres and auditoriums.

The premium durable shell and strong fully welded steel frame ensures these Auditto units stand up to the rigours of constant use. The Postura® Plus features a larger shell catering for senior students and adults. Perfect for schools, university and hall seating.