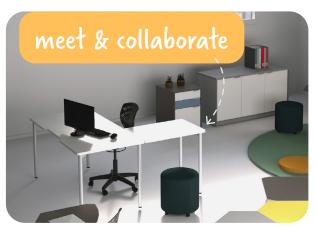

## your way

Work, store, tidy and declutter with the Align Admin modular system.

Cleverly designed to suit commercial fitouts, small offices and adaptable for learning spaces. Add elements as your staff and storage needs grow, with office furniture designed to work together. The Align Admin range offers the whole package.