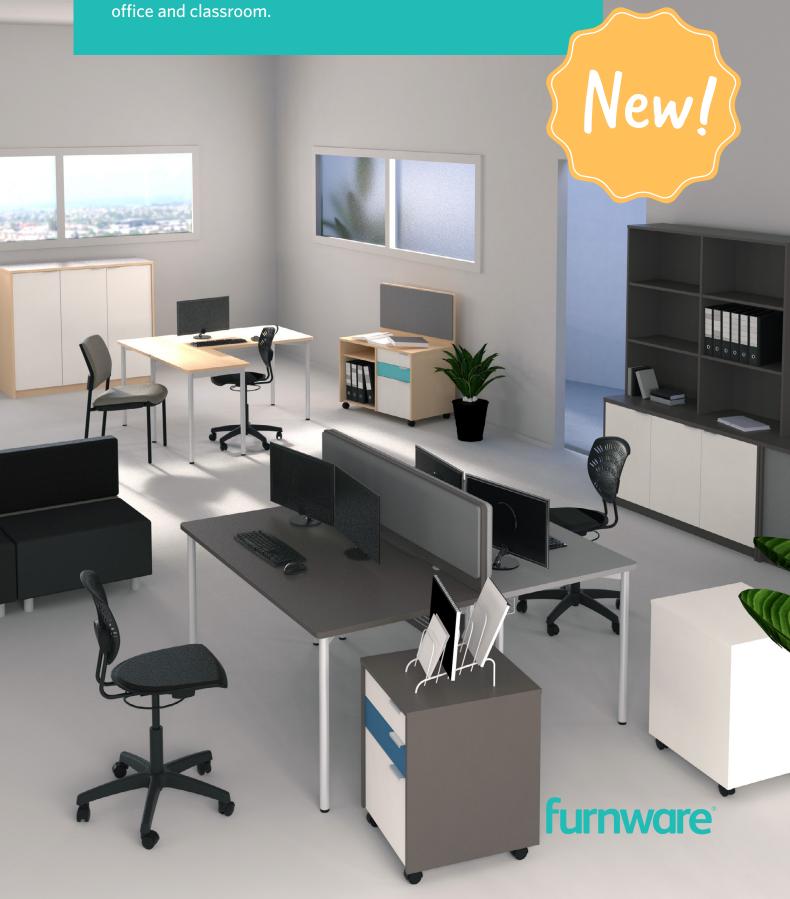

Stylish, practical and contemporary - perfect for the modern office and classroom.

## your way

Work, store, tidy and declutter with the Align Admin modular system.

Cleverly designed to suit commercial fitouts, small offices and adaptable for learning spaces. Add elements as your staff and storage needs grow, with office furniture designed to work together. The Align Admin range offers the whole package.