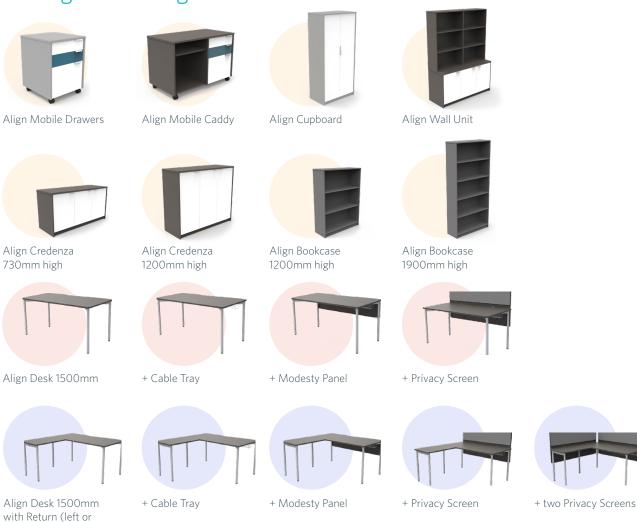

Stylish, practical and contemporary - perfect for the modern office and classroom.



## your way

Work, store, tidy and declutter with the Align Admin modular system.

Cleverly designed to suit commercial fitouts, small offices and adaptable for learning spaces. Add elements as your staff and storage needs grow, with office furniture designed to work together. The Align Admin range offers the whole package.











## the Align Admin range.





right side)











with nine drawer pop colours



## complete your admin area with our seating options.



Bodyfurn® Gas Lift Chair with Padded Seat, available in seven colours



Venice Linea Chair, available in seven colours



View online