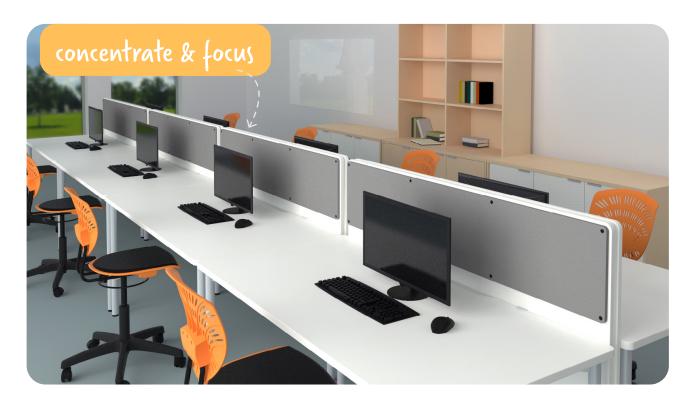

## your way

Work, store, tidy and declutter with the Align Admin modular system.

Cleverly designed to suit commercial fitouts, small offices and adaptable for learning spaces. Add elements as your staff and storage needs grow, with office furniture designed to work together. The Align Admin range offers the whole package.