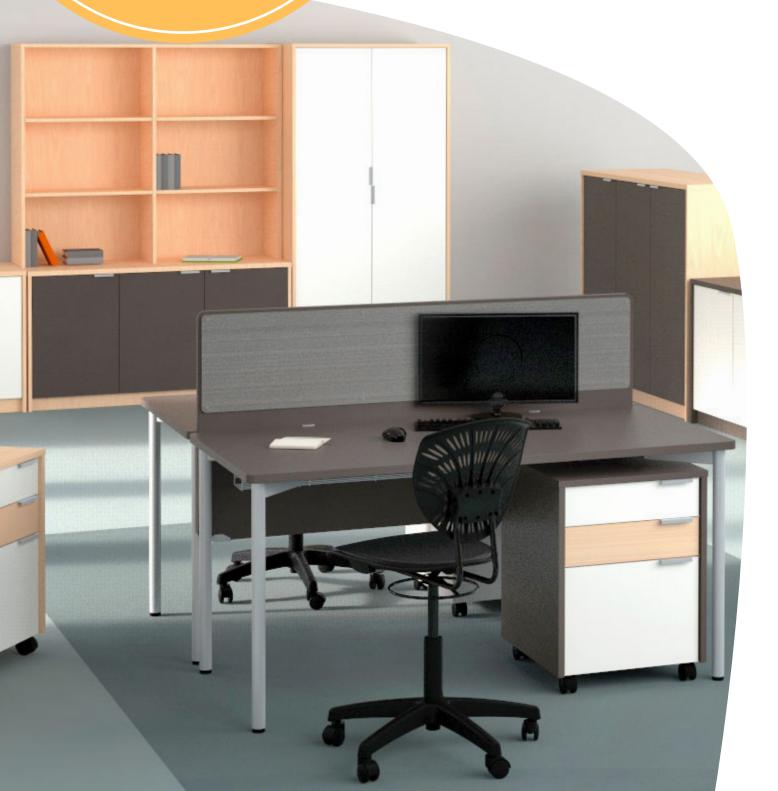

## your way

Work, store, tidy and declutter with the Align Admin modular system.

Cleverly designed to suit commercial fitouts, small offices and adaptable for learning spaces. Add elements as your staff and storage needs grow, with office furniture designed to work together. The Align Admin range offers the whole package.

## the Align Admin range.

right side)

with nine drawer pop colours