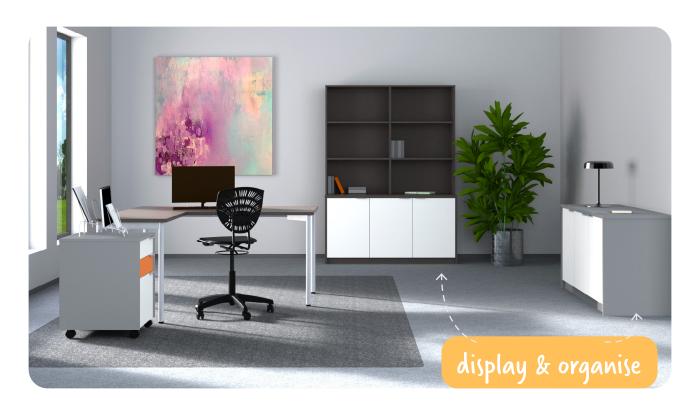

## your way

Work, store, tidy and declutter with the Align Admin modular system.

Cleverly designed to suit commercial fitouts, small offices and adaptable for learning spaces. Add elements as your staff and storage needs grow, with office furniture designed to work together. The Align Admin range offers the whole package.

## the Align Admin range.

right side)

with nine drawer pop colours