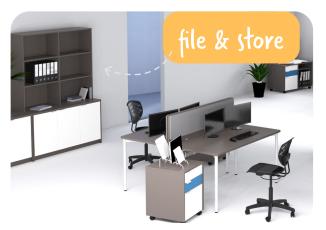

Stylish, practical and contemporary - perfect for the modern office and classroom.



## your way

Work, store, tidy and declutter with the Align Admin modular system.

Cleverly designed to suit commercial fitouts, small offices and adaptable for learning spaces. Add elements as your staff and storage needs grow, with office furniture designed to work together. The Align Admin range offers the whole package.











## the Align Admin range.





right side)











with nine drawer pop colours



## complete your admin area with our seating options.



Bodyfurn® Gas Lift Chair with Padded Seat, available in seven colours



Venice Linea Chair, available in seven colours



View online